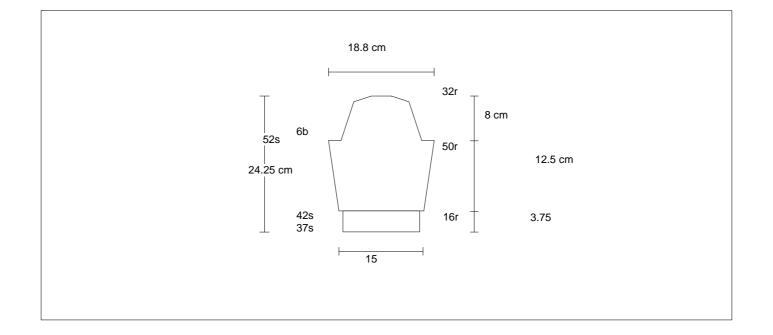

#### Sleeves

With smaller needles, cast on 37 sts. Work same as body rib for 15 rws [3.75 cm]. On the next rib rw:

Cuff-to-Sleeve-Inc Row Work 6 [inc 1 in next st, work 5, inc 1 in next st, work 6] 1 x, [inc 1 in next st, work 5] 3 x.

### Sleeve Shaping

Using larger needle, work one RS row. Begin sleeve shaping: Inc 1 st on each side every 8th rw 2x, then every 10th rw 3x.

Cont in pat st until piece meas 16.25 cm [row 50].

Cap Shaping Bind off 6 sts each side. Dec 1 st each side, every other row, 6x Dec 1 st each side every 5th rw 4x. Bind off 2 sts at the beg of next 4 rws. Bind off rem 12 sts.