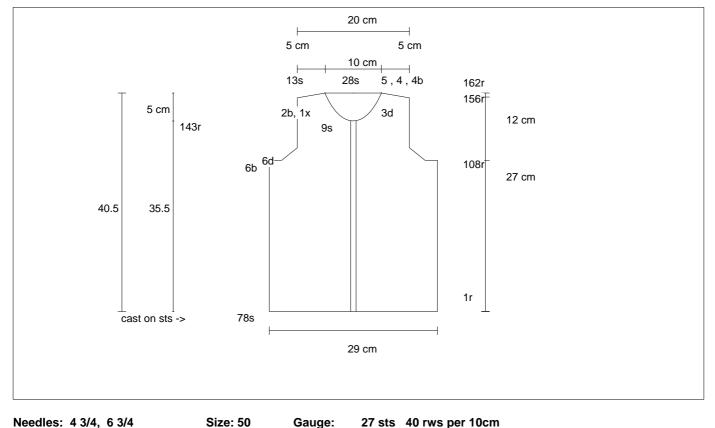

Needles: 4 3/4, 6 3/4 Estimated Ydg: 526 Back With body needle, cast on 78 sts.

With body needle, work in pat st until piece meas 27"[row 108].

Armhole Shaping Bind off 6 sts at beg of next 2 rws. Dec 1 st each side, every other row 6x.

Cont in pat st until piece meas 39 cm from start [row 156].

Shape Shoulders

Bind off 4 sts beg of next 2 rws. Bind off 4 sts beg of next 2 rws. Bind off 5 sts beg of next 2 rws. Bind off 28 back neck sts.

## Front

make two, [reversing shaping] With body needle, cast on 39 sts.

Work as for back, including all shaping,

#### Gauge: 27 sts 40 rws per 10cm

and, at the same time when piece meas 35.5 cm [row 142]

Begin Neck Shaping At neck edge, bind off 9 sts Bind off 2 sts at each neck edge 1x Dec 1 st at neck edge, every other row 3x.

Cont in pat st until piece meas 39 cm from start [row 156].

Shape Shoulders Work shoulder shaping (at shoulder edge) to correspond with back.

Work sleeves. (pg 2) Continued on page 2.

### **ATTENTION :**

R 44, passer en côtes 1/1, GM 4.75, pendant 40 rgs (R 94), puis repasser en Jersey GM 6.75 jusqu'au rg 108

The Sweater Wizard: Combinaison 6 mois, corps.swe /Weight: medium /Ease: standard /Length: top hip Page 1