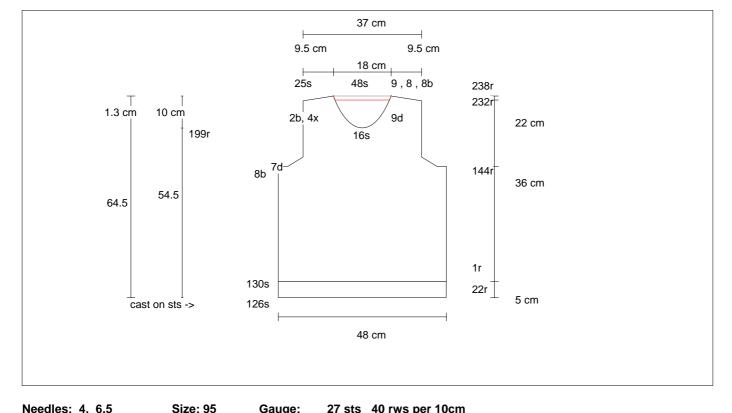

Needles: 4, 6.5 Estimated Ydg: 1639 Back

With rib needle, cast on 126 sts. Estab rib pat on Row 1: K1, P2 \*K2, P2. Repeat from \*. End K1. Work 21 rws. On row 22, increase as below. [5 cm].

Rib-to-Body Inc Row 4 incs. Work 25 [inc 1 in next st, work 24, inc 1 in next st, work 25] 1x. [inc 1 in next st, work 24] 2x. (130 sts)

With body needle, work in pat st until piece meas 41"[row 144].

Armhole Shaping Bind off 8 sts at beg of next 2 rws. Dec 1 st each side, every other row 7x.

Cont in pat st until piece meas 63 cm from start [row 232].

Shape Shoulders and Back Neck Bind off 9 sts beg of next row.At beg of next row, bind off 9 sts, work 17 sts, attach a second ball of yarn and bind off 48 back neck sts. Complete row. At beg

Gauge: 27 sts 40 rws per 10cm

of next row, bind off 8 sts and dec 1 st at each neck edge.Bind off 8 sts beg of next row. Bind off 8 sts beg of next 2 rws. End off.

**Front** 

Work as for back, including all shaping,

and, at the same time when piece meas 54.5 cm [row 198]

Begin Neck Shaping Work to center 16 sts, attach another ball of yarn, bind off center 16 sts, complete row. Work both sides at once. Bind off 2 sts at each neck edge 4 x. Dec 1 st at each neck edge, every other row 9x.

Cont in pat st until piece meas 63 cm from start [row 232].

Shape Shoulders Work shoulder shaping (at shoulder edge) to correspond with back.

Work sleeves. (pg 2) Continued on page 2.