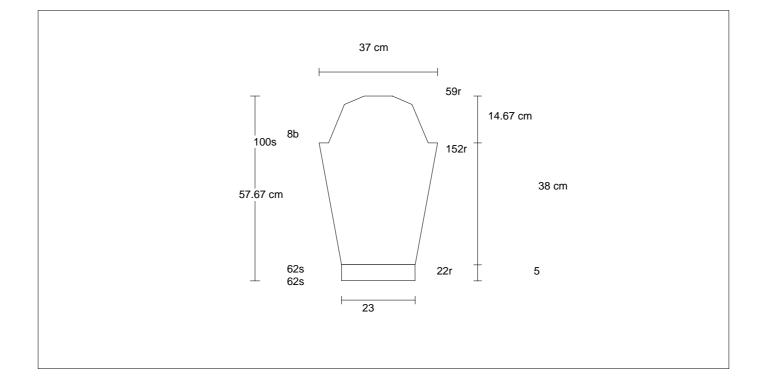

## **Sleeves**

With smaller needles, cast on 62 sts.

Work same as body rib for 22 rws [5 cm]

## Sleeve Shaping

Using larger needle, work one RS row. Begin sleeve shaping: Inc 1 st on each side every 6th rw 2x, then every 8th rw 17x.

Cont in pat st until piece meas 43 cm [row 152].

## Cap Shaping

Bind off 8 sts each side.

Dec 1 st each side, every other

row, 7x

Dec 1 st each side every 3rd rw

15x. Bind off 5 sts at the beg of next

4 rws. Bind off rem 20 sts.

Join seams.