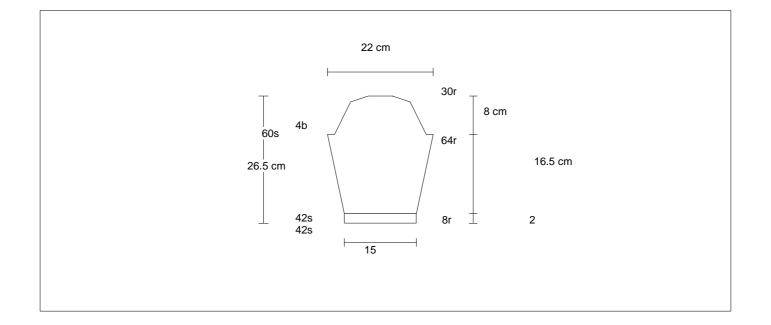

## **Sleeves**

With smaller needles, cast on 42 sts.

Work same as body rib for 8 ry

Work same as body rib for 8 rws [2 cm]

Sleeve Shaping
Using larger needle, work one
RS row. Begin sleeve shaping:

Inc 1 st on each side every 6th rw 6x, then every 8th rw 3x.

Cont in pat st until piece meas 18.5 cm [row 64].

Cap Shaping

Bind off 4 sts each side.

Dec 1 st each side, every other

row, 4x

Dec 1 st each side every row 2x.

Dec 1 st each side every 2nd rw

10x.

Bind off 2 sts at the beg of next

4 rws.

Bind off rem 12 sts.

Join seams.

Weave in all ends.

Seam each shoulder. (14 sts)

Standard Neck Finishing

With smaller size short circular needle or dpn set, pick up 66 sts around neck edge. Inc or dec as necessary on the first row to balance pattern. Work in rib for 2.5 cm or desired length. Bind off loosely.