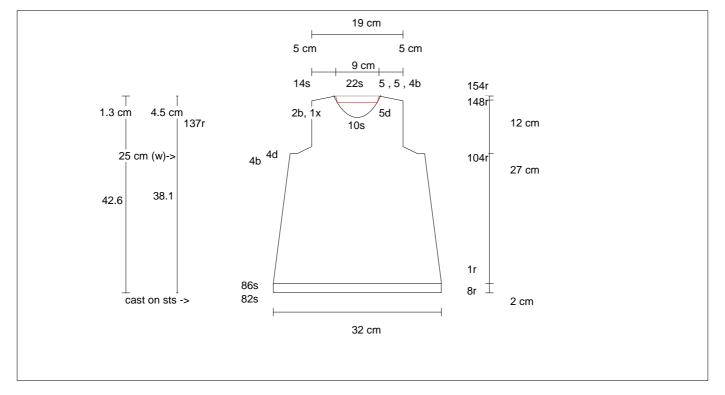

Needles: , Size: 50 Estimated Ydg: 602 Back

With rib needle, cast on 82 sts. Estab rib pat on Row 1: K1, P2 \*K2, P2. Repeat from \*. End K1. Work 7 rws. On row 8, increase as below. [2 cm].

Rib-to-Body Inc Row 4 incs. [Work 16, inc 1 in next st, work 15, inc 1 in next st] 2x, work 16. (86 sts)

With body needle, work in pat st as follows:

Dec 1 st each side, every 11 rws, 6x, then every 12 rws, 3x. [68 sts].

Cont in pat st until piece meas 29 cm[rw 104].

Armhole Shaping
Bind off 4 sts at beg of next 2
rws. Dec 1 st each side, every
other row 4x.

Cont in pat st until piece meas 41 cm from start [row 148].

Gauge: 27 sts 38 rws per 10cm

Shape Shoulders and Back Neck Bind off 5 sts beg of next row. At beg of next row, bind off 5 sts, work 10 sts, attach a second ball of yarn and bind off 22 back neck sts. Complete row. At beg of next row, bind off 5 sts and dec 1 st at each neck edge. Bind off 5 sts beg of next row. Bind off 4 sts beg of next 2 rws. End off.

## Front

Work as for back, including all shaping,

and, at the same time when piece meas 38.1 cm [row 136]

Begin Neck Shaping
Work to center 10 sts, attach
another ball of yarn, bind off
center 10 sts, complete row.
Work both sides at once.
Bind off 2 sts at each neck edge
1 x.
Dec 1 st at each neck edge,
every other row 5x.

Cont in pat st until piece meas 41 cm from start [row 148].

Shape Shoulders
Work shoulder shaping (at shoulder edge) to correspond with back.

Work sleeves. (pg 2) Continued on page 2.