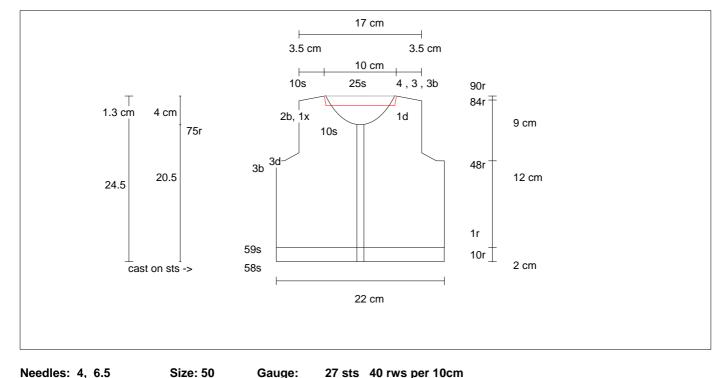

Needles: 4, 6.5 Estimated Ydg: 296 **Back** 

With rib needle, cast on 58 sts. Estab rib pat on Row 1: K1, P2 \*K2, P2. Repeat from \*. End K1. Work 9 rws. On row 10,

Rib-to-Body Inc Row 1 incs. Work 29 [inc 1 in next st, work 28] 1x. (59 sts)

increase as below. [2 cm].

With body needle, work in pat st until piece meas 14"[row 48].

Armhole Shaping Bind off 3 sts at beg of next 2 rws. Dec 1 st each side, every other row 3x.

Cont in pat st until piece meas 23 cm from start [row 84].

Shape Shoulders and Back Neck Bind off 4 sts beg of next row.At beg of next row, bind off 4 sts, work 7 sts, attach a second ball of yarn and bind off 25 back neck sts. Complete row. At beg of next row, bind off 3 sts and dec 1 st at each neck edge.Bind off 3 sts beg of next row. Bind off 3 sts beg of next 2 rws. End off.

## **Front**

make two, [reversing shaping] With smaller needles, cast on 28 sts.

Estab rib pat on Row 1: K1, P2 \*K2, P2. Repeat from \*. End

Estab rib pat. Work 9 rws [2 cm]. On row 10, inc as follows:

Rib-to-Body Inc Row Work 14 [inc 1 in next st, work 13] 1x. (29 sts)

Work as for back, including all shaping,

and, at the same time when piece meas 20.5 cm [row 74]

Begin Neck Shaping At neck edge, bind off 10 sts Bind off 2 sts at each neck edge 1x Dec 1 st at neck edge, every other row 1x.

Cont in pat st until piece meas 23 cm from start [row 84].

Shape Shoulders Work shoulder shaping (at shoulder edge) to correspond with back.

Work sleeves. (pg 2) Continued on page 2.