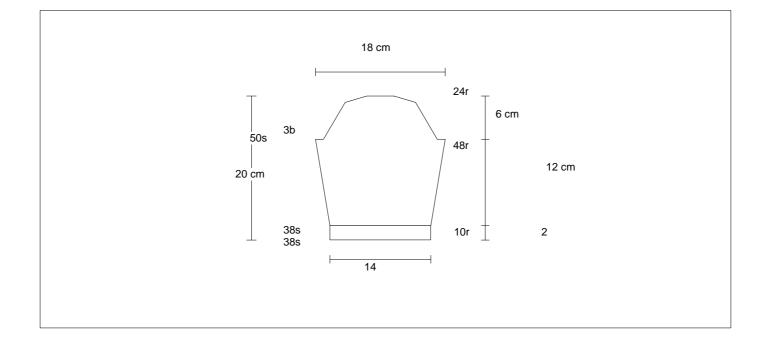

## **Sleeves**

With smaller needles, cast on 38 sts.
Work same as body rib for 10 rws [2 cm]

Sleeve Shaping
Using larger needle, work one
RS row. Begin sleeve shaping:
Inc 1 st on each side every 6th
rw 2x, then every 8th rw 4x.

Cont in pat st until piece meas 14 cm [row 48].

Cap Shaping
Bind off 3 sts each side.
Dec 1 st each side, every other row, 3x
Dec 1 st each side every row 4x.
Dec 1 st each side every 2nd rw 7x.
Bind off 2 sts at the beg of next 4 rws.